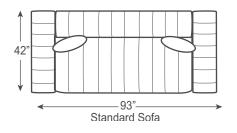

| Fabric/Leather<br>Style                       | Description                                                                                     | Overall |                   |    | Seat                                                                                                 |    |    | A   | No. of         | Const |  |
|-----------------------------------------------|-------------------------------------------------------------------------------------------------|---------|-------------------|----|------------------------------------------------------------------------------------------------------|----|----|-----|----------------|-------|--|
|                                               |                                                                                                 | W       | D                 | Н  | W                                                                                                    | D  | Н  | Arm | Cushions       | Codes |  |
| 147070                                        | Standard Sofa                                                                                   | 93      | 42                | 30 | 70                                                                                                   | 25 | 20 | 30  | 1              | EHP   |  |
| 147060                                        | Condo Sofa                                                                                      | 78      | 42                | 30 | 55                                                                                                   | 25 | 20 | 30  | 1              | EHP   |  |
| 147050                                        | Loveseat                                                                                        | 71      | 42                | 30 | 48                                                                                                   | 25 | 20 | 30  | 1              | EHP   |  |
| Cover Info                                    | Style Info                                                                                      |         | Specify           |    | Included Options                                                                                     |    |    |     | Custom Options |       |  |
| • fabrics & leathers • no fabric restrictions | features channeled tight back & seat     two #700 throw pillows included     built-in wood base |         | wood finish color |    | throw pillow options:     different style     different cover & contrasting welt     decorative trim |    |    |     | (none)         |       |  |