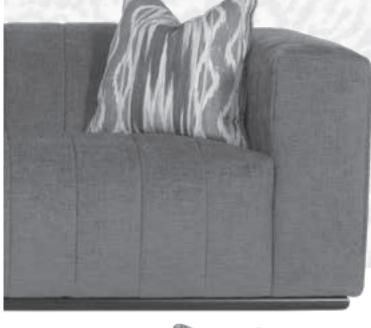

The handsome channeled back and seat Roma sofa ill be offered in Loveseat, Condo, and Full Sofa sizes. To bold with its generously scaled arms, but designed so low, that the arms and back rail become perfect "perching" spots. Rome "floats" on short hidden legs and includes luxurious feather throw pillows.