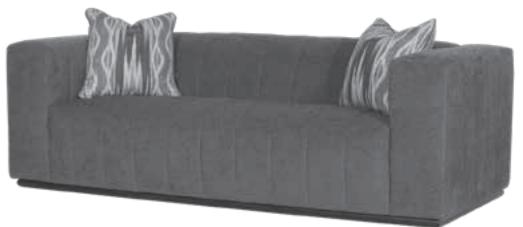

The handsome channeled back and seat Roma sofa ill be offered in Loveseat, Condo, and Full Sofa sizes. To bold with its generously scaled arms, but designed so low, that the arms and back rail become perfect "perching" spots. Rome "floats" on short hidden legs and includes luxurious feather throw pillows.