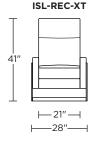

Please use actual leather, fabric, Crypton\*, Sunbrella\* and Ultrasuede\* swatches when specifying furniture as the colors shown may vary due to the printing process.

Wall Clearance is 16"

ISL-REC-ST