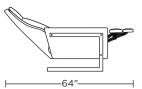

Please use actual leather, fabric, Crypton\*, Sunbrella\* and Ultrasuede\* swatches when specifying furniture as the colors shown may vary due to the printing process.

Wall Clearance is 16"

ISL-REC-ST