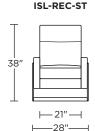

Please use actual leather, fabric, Crypton\*, Sunbrella\* and Ultrasuede\* swatches when specifying furniture as the colors shown may vary due to the printing process.

Wall Clearance is 16"

ISL-REC-ST