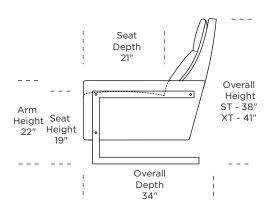

Please use actual leather, fabric, Crypton\*, Sunbrella\* and Ultrasuede\* swatches when specifying furniture as the colors shown may vary due to the printing process.

Wall Clearance is 16"

ISL-REC-ST