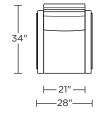

Please use actual leather, fabric, Crypton\*, Sunbrella\* and Ultrasuede\* swatches when specifying furniture as the colors shown may vary due to the printing process.

Wall Clearance is 16"

ISL-REC-ST