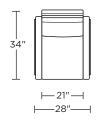

on system
Down blend pillow top pad on back
Premium high-density, high-resiliency foam seat
Tight seat cushion
Single-needle top-stitch
Lifetime warranty on frame and suspension
Quick-ship delivery

## **Options:**

Premium high-density, high-resiliency foam pillow top pad on back Metal base available in Antique Brass, Burnished Bronze or Polished Nickel

## **Additional Power Options:**

Motorized recliner with an in-arm control panel that is easy to use and includes a USB charging port

Motor has a five-year warranty

Lithium-ion battery pack available

Battery pack has a one-year warranty

Please use actual leather, fabric, Crypton\*, Sunbrella\* and Ultrasuede\* swatches when specifying furniture as the colors shown may vary due to the printing process.

Wall Clearance is 16"

















ISL-REC-ST