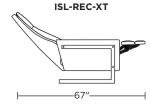

Please use actual leather, fabric, Crypton\*, Sunbrella\* and Ultrasuede\* swatches when specifying furniture as the colors shown may vary due to the printing process.

Wall Clearance is 16"

ISL-REC-ST