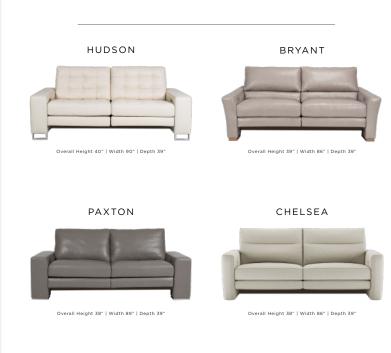

## MULTIPLE LEG FINISHES

**POPULAR CONFIGURATIONS:** 

4 SEAT CORNER SECTIONAL

6 SEAT SECTIONAL

4 SEAT PIT SECTIONAL

🗑 = Motion only

No motion available

Built on the foundation of innovation, style, and speed; we remain firmly rooted in our heritage.