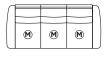

## MULTIPLE LEG FINISHES

**POPULAR CONFIGURATIONS:** 

4 SEAT CORNER SECTIONAL

6 SEAT SECTIONAL

4 SEAT PIT SECTIONAL

🗑 = Motion only

No motion available

Built on the foundation of innovation, style, and speed; we remain firmly rooted in our heritage.