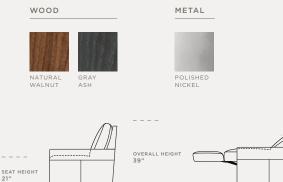

## MULTIPLE LEG FINISHES

**POPULAR CONFIGURATIONS:** 

4 SEAT CORNER SECTIONAL

6 SEAT SECTIONAL

4 SEAT PIT SECTIONAL

🗑 = Motion only

No motion available

Built on the foundation of innovation, style, and speed; we remain firmly rooted in our heritage.