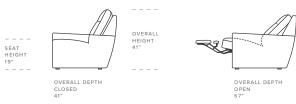

## **FEATURES & OPTIONS**

- Choose from 5 back options:
   Hills, Ridge, Valley, Tuck, or Plain
- Independent footrest and headrest controls provide infinite seating positions
- Lifetime warranty on the frame, 10-year warranty on sleeper mechanism, and 3-year warranty on motor and motion mechanism
- · Battery option available
- · Contrast stitching available
- · Optional motion in armless seats
- Sleeper SKUs available in sectional configurations
- · Sleeper available in 7 sizes from Cot to King
- Each mattress size is 78.5 inches in length and offers 80 inches of sleeping area
- Three mattress options to choose from: Premier, Gel, and Tempur-Pedic®
- Features patented Tiffany 24/7<sup>™</sup> Platform Sleep System