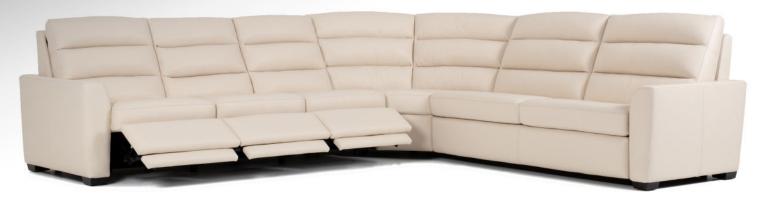

## STYLE IN MOTION

EXPERIENCE RELAXATION REFINED

## **FEATURES & OPTIONS**

- Choose from 5 back options:
   Hills, Ridge, Valley, Tuck, or Plain
- Independent footrest and headrest controls provide infinite seating positions
- Lifetime warranty on the frame, 10-year warranty on sleeper mechanism, and 3-year warranty on motor and motion mechanism
- · Battery option available
- · Contrast stitching available
- · Optional motion in armless seats
- Sleeper SKUs available in sectional configurations
- · Sleeper available in 7 sizes from Cot to King
- Each mattress size is 78.5 inches in length and offers 80 inches of sleeping area
- Three mattress options to choose from: Premier, Gel, and Tempur-Pedic®
- Features patented Tiffany 24/7<sup>™</sup> Platform Sleep System