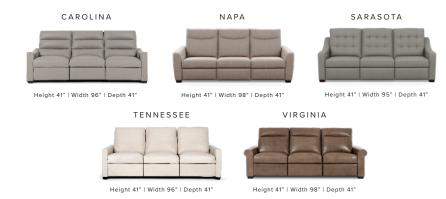

Plain
- Independent footrest and headrest controls provide infinite seating positions
- Lifetime warranty on the frame, 10-year warranty on sleeper mechanism, and 3-year warranty on motor and motion mechanism
- · Battery option available
- · Contrast stitching available
- · Optional motion in armless seats
- Sleeper SKUs available in sectional configurations
- · Sleeper available in 7 sizes from Cot to King
- Each mattress size is 78.5 inches in length and offers 80 inches of sleeping area
- Three mattress options to choose from: Premier, Gel, and Tempur-Pedic®
- Features patented Tiffany 24/7<sup>™</sup> Platform Sleep System

# Firish Options Firish Options ACORN ESPRESSO WALNUT NAIL HEADS COME IN 3 SIZES: WALNUT NAIL HEADS COME IN 3 SIZES:

### **CHOOSE FROM 5 SOFA SECTIONAL STYLES:**



## **CHOOSE FROM 5 BACK STYLES:**







Built on the foundation of innovation, style, and speed; we remain firmly rooted in our heritage. AMERICAN LEATHER brings you impeccable European craftsmanship from our state-of-the-art headquarters in Dallas, Texas. From the revolutionary COMFORT AIR\*\* to the world-renowned COMFORT SLEEPER\*, we invite you to experience pure excellence.