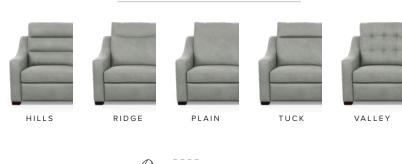

## **CHOOSE FROM 5 BACK STYLES:**

Built on the foundation of innovation, style, and speed; we remain firmly rooted in our heritage. AMERICAN LEATHER brings you impeccable European craftsmanship from our state-of-the-art headquarters in Dallas, Texas. From the revolutionary COMFORT AIR\*\* to the world-renowned COMFORT SLEEPER\*, we invite you to experience pure excellence.

## **FEATURES & OPTIONS**

- Choose from 5 back options:
   Hills, Ridge, Valley, Tuck, or Plain
- Independent footrest and headrest controls provide infinite seating positions
- Lifetime warranty on the frame, 10-year warranty on sleeper mechanism, and 3-year warranty on motor and motion mechanism
- · Battery option available
- · Contrast stitching available
- · Optional motion in armless seats
- Sleeper SKUs available in sectional configurations
- · Sleeper available in 7 sizes from Cot to King
- Each mattress size is 78.5 inches in length and offers 80 inches of sleeping area
- Three mattress options to choose from: Premier, Gel, and Tempur-Pedic®
- Features patented Tiffany 24/7<sup>™</sup> Platform Sleep System