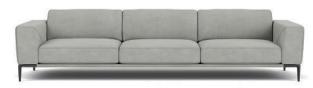

#### BARCELONA

HIGH LEG

Height 29" | Depth 41" | Seat Depth 23"

Width Varies by Configuration

LOW LEG
Height 29" | Depth 41" | Seat Depth 23"
Width Varies by Configuration

## COPENHAGEN

HIGH LEG
Height 29" | Depth 41" | Seat Depth 23"
Width Varies by Configuration

#### LONDON

HIGH LEG
Height 29" | Depth 41" | Seat Depth 23"
Width Varies by Configuration

LOW LEG
Height 29" | Depth 41" | Seat Depth 23"
Width Varies by Configuration

#### MANHATTAN

HIGH LEG
Height 29" | Depth 41" | Seat Depth 23"
Width Varies by Configuration