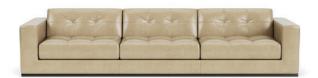

#### BARCELONA

HIGH LEG

Height 29" | Depth 41" | Seat Depth 23"

Width Varies by Configuration

LOW LEG
Height 29" | Depth 41" | Seat Depth 23"
Width Varies by Configuration