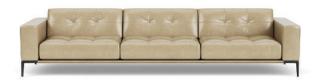

#### BARCELONA

HIGH LEG

Height 29" | Depth 41" | Seat Depth 23"

Width Varies by Configuration

LOW LEG
Height 29" | Depth 41" | Seat Depth 23"
Width Varies by Configuration