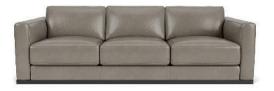

#### BARCELONA

HIGH LEG

Height 29" | Depth 41" | Seat Depth 23"

Width Varies by Configuration

LOW LEG
Height 29" | Depth 41" | Seat Depth 23"
Width Varies by Configuration

## COPENHAGEN

HIGH LEG
Height 29" | Depth 41" | Seat Depth 23"
Width Varies by Configuration

#### LONDON

HIGH LEG
Height 29" | Depth 41" | Seat Depth 23"
Width Varies by Configuration

LOW LEG
Height 29" | Depth 41" | Seat Depth 23"
Width Varies by Configuration

#### MANHATTAN

HIGH LEG
Height 29" | Depth 41" | Seat Depth 23"
Width Varies by Configuration