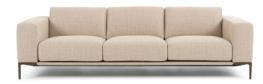

#### LONDON

HIGH LEG
Height 29" | Depth 41" | Seat Depth 23"
Width Varies by Configuration

LOW LEG
Height 29" | Depth 41" | Seat Depth 23"
Width Varies by Configuration