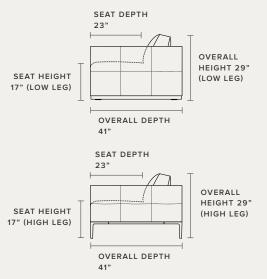

#### BARCELONA

HIGH LEG

Height 29" | Depth 41" | Seat Depth 23"

Width Varies by Configuration

LOW LEG
Height 29" | Depth 41" | Seat Depth 23"
Width Varies by Configuration

## COPENHAGEN

HIGH LEG
Height 29" | Depth 41" | Seat Depth 23"
Width Varies by Configuration

#### LONDON

HIGH LEG
Height 29" | Depth 41" | Seat Depth 23"
Width Varies by Configuration

LOW LEG
Height 29" | Depth 41" | Seat Depth 23"
Width Varies by Configuration

#### MANHATTAN

HIGH LEG
Height 29" | Depth 41" | Seat Depth 23"
Width Varies by Configuration