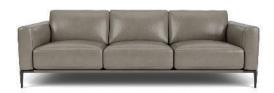

#### MANHATTAN

HIGH LEG
Height 29" | Depth 41" | Seat Depth 23"
Width Varies by Configuration